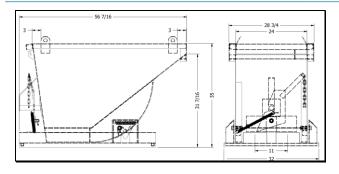

The primary dimensions and properties of the dump bin are shown below:

| Capacity                      | Maximum Load       | Lifting Weight     | Approximate Dimensions |
|-------------------------------|--------------------|--------------------|------------------------|
| 1/2 cubic yard (382 liters)   | 2500 lbs (1134 kg) | 2918 lbs (1323 kg) | 57" x 32"              |
| 3/4 cubic yard (574 liters)   | 2500 lbs (1134 kg) | 2985 lbs (1354 kg) | 57"x 44"               |
| 1 cubic yard (765 liters)     | 2500 lbs (1134 kg) | 2997 lbs (1360 kg) | 63" x 44"              |
| 1.5 cubic yards (1147 liters) | 3000 lbs (1361 kg) | 3729 lbs (1691 kg) | 63" x 59"              |
| 2 cubic yards (1529 liters)   | 3500 lbs (1588 kg) | 4324 lbs (1961 kg) | 62" x 77"              |