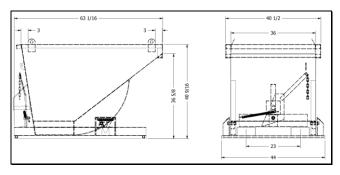

The primary dimensions and properties of the dump bin are shown below:

| Capacity                      | Maximum Load       | Lifting Weight     | Approximate Dimensions |
|-------------------------------|--------------------|--------------------|------------------------|
| 1/2 cubic yard (382 liters)   | 2500 lbs (1134 kg) | 2918 lbs (1323 kg) | 57" x 32"              |
| 3/4 cubic yard (574 liters)   | 2500 lbs (1134 kg) | 2985 lbs (1354 kg) | 57"x 44"               |
| 1 cubic yard (765 liters)     | 2500 lbs (1134 kg) | 2997 lbs (1360 kg) | 63" x 44"              |
| 1.5 cubic yards (1147 liters) | 3000 lbs (1361 kg) | 3729 lbs (1691 kg) | 63" x 59"              |
| 2 cubic yards (1529 liters)   | 3500 lbs (1588 kg) | 4324 lbs (1961 kg) | 62" x 77"              |