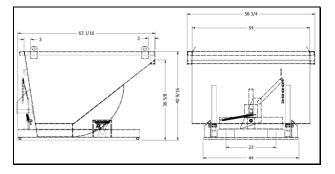

The primary dimensions and properties of the dump bin are shown below:

| Capacity                      | Maximum Load       | Lifting Weight     | Approximate Dimensions |
|-------------------------------|--------------------|--------------------|------------------------|
| 1/2 cubic yard (382 liters)   | 2500 lbs (1134 kg) | 2918 lbs (1323 kg) | 57" x 32"              |
| 3/4 cubic yard (574 liters)   | 2500 lbs (1134 kg) | 2985 lbs (1354 kg) | 57"x 44"               |
| 1 cubic yard (765 liters)     | 2500 lbs (1134 kg) | 2997 lbs (1360 kg) | 63" x 44"              |
| 1.5 cubic yards (1147 liters) | 3000 lbs (1361 kg) | 3729 lbs (1691 kg) | 63" x 59"              |
| 2 cubic yards (1529 liters)   | 3500 lbs (1588 kg) | 4324 lbs (1961 kg) | 62" x 77"              |