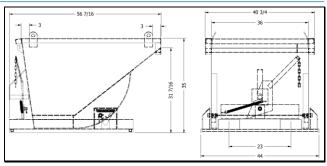

The primary dimensions and properties of the dump bin are shown below:

| Capacity                      | Maximum Load       | Lifting Weight     | Approximate Dimensions |
|-------------------------------|--------------------|--------------------|------------------------|
| 1/2 cubic yard (382 liters)   | 2500 lbs (1134 kg) | 2918 lbs (1323 kg) | 57" x 32"              |
| 3/4 cubic yard (574 liters)   | 2500 lbs (1134 kg) | 2985 lbs (1354 kg) | 57"x 44"               |
| 1 cubic yard (765 liters)     | 2500 lbs (1134 kg) | 2997 lbs (1360 kg) | 63" x 44"              |
| 1.5 cubic yards (1147 liters) | 3000 lbs (1361 kg) | 3729 lbs (1691 kg) | 63" x 59"              |
| 2 cubic yards (1529 liters)   | 3500 lbs (1588 kg) | 4324 lbs (1961 kg) | 62" x 77"              |