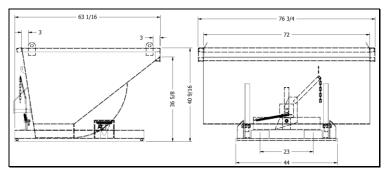

The primary dimensions and properties of the dump bin are shown below:

| Capacity                      | Maximum Load       | Lifting Weight     | Approximate Dimensions |
|-------------------------------|--------------------|--------------------|------------------------|
| 1/2 cubic yard (382 liters)   | 2500 lbs (1134 kg) | 2918 lbs (1323 kg) | 57" x 32"              |
| 3/4 cubic yard (574 liters)   | 2500 lbs (1134 kg) | 2985 lbs (1354 kg) | 57"x 44"               |
| 1 cubic yard (765 liters)     | 2500 lbs (1134 kg) | 2997 lbs (1360 kg) | 63" x 44"              |
| 1.5 cubic yards (1147 liters) | 3000 lbs (1361 kg) | 3729 lbs (1691 kg) | 63" x 59"              |
| 2 cubic yards (1529 liters)   | 3500 lbs (1588 kg) | 4324 lbs (1961 kg) | 62" x 77"              |